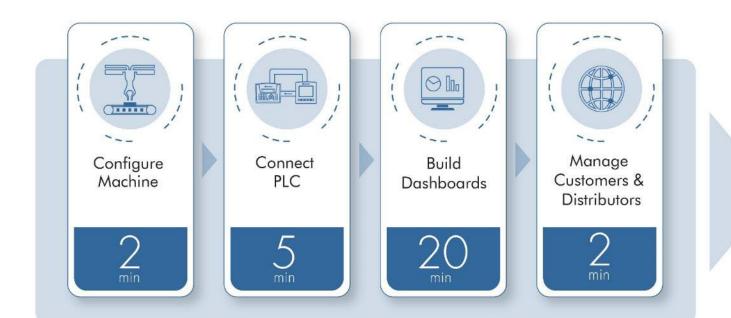

#### **Go LIVE - Under 30 Minutes**

Fully integrate IIoT into your solution

## Fast Commissioning

No-code, hasslefree setup

## Go Live! Under 30 Minutes