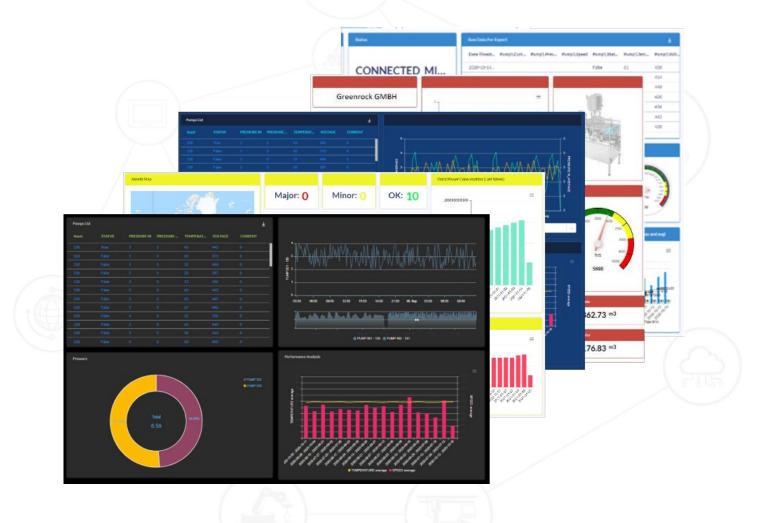

## Data Visualization

- Fully customizable
- Uses drag & drop, no code needed
- Drop down selections
- Supports multiple Languages
- Completely Secure

#### **Dashboards User**

- View Dashboard
- Generate Reports
- Predictive Maintenance