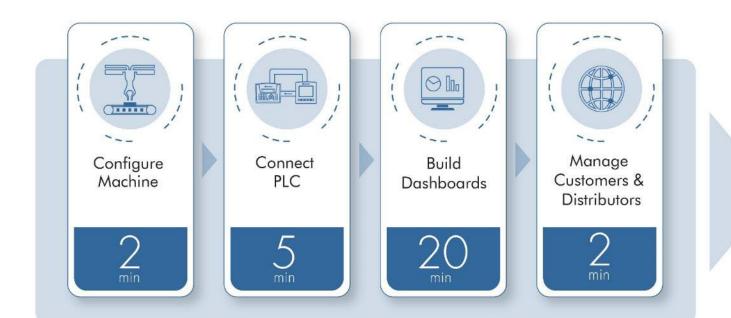

#### **Go LIVE - Under 30 Minutes**

Fully integrate IIoT into your solution

## Go Live! Under 30 Minutes