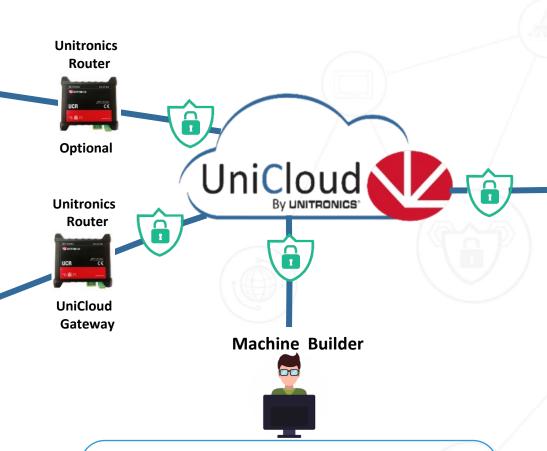

## Architecture

## Unitronics Routers — The Gateway for UniCloud For Vision Enhanced, Samba and Jazz\* PLCs

| Part Number  | Coverage                                                          |
|--------------|-------------------------------------------------------------------|
| UCR-ST-B5-EU | Europe, the Middle East, Africa, Korea, Thailand, Malaysia        |
| UCR-ST-B5-SA | South America, Australia, New Zealand, Taiwan                     |
| UCR-ST-B5-VE | North America (Verizon)                                           |
| UCR-ST-B5-AT | North America (AT&T)                                              |
| UCR-ST-B8-EU | Europe, the Middle East, Africa, Korea, Thailand, India, Malaysia |
| UCR-ST-B8-SA | South America, Australia, New Zealand, Taiwan                     |
| UCR-ST-B8-VE | North America (Verizon)                                           |
| UCR-ST-B8-AT | North America (AT&T)                                              |