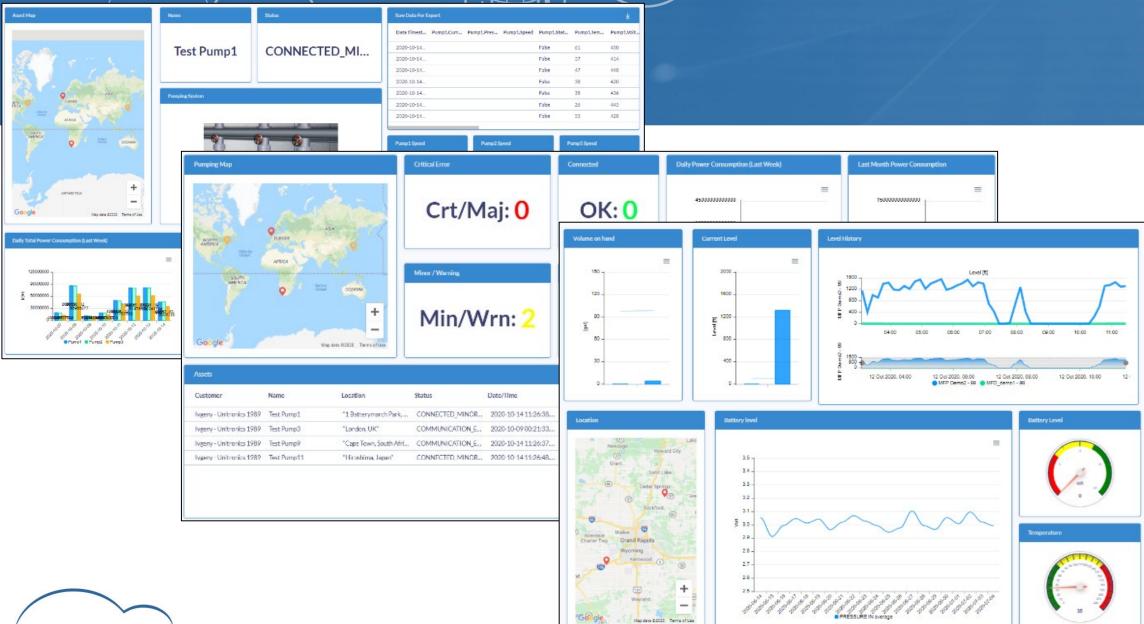

## Data Visualization

- Fully customizable
- Uses drag & drop, no code needed
- Drop down selections
- Supports multiple Languages
- Completely Secure

#### **Dashboards User**

- View Dashboard
- Generate Reports
- Predictive Maintenance