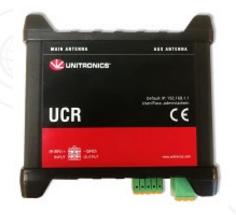

## Unitronics Routers — The Gateway for UniCloud For Vision Enhanced, Samba and Jazz\* PLCs

| Part Number  | Coverage                                                          |
|--------------|-------------------------------------------------------------------|
| UCR-ST-B5-EU | Europe, the Middle East, Africa, Korea, Thailand, Malaysia        |
| UCR-ST-B5-SA | South America, Australia, New Zealand, Taiwan                     |
| UCR-ST-B5-VE | North America (Verizon)                                           |
| UCR-ST-B5-AT | North America (AT&T)                                              |
| UCR-ST-B8-EU | Europe, the Middle East, Africa, Korea, Thailand, India, Malaysia |
| UCR-ST-B8-SA | South America, Australia, New Zealand, Taiwan                     |
| UCR-ST-B8-VE | North America (Verizon)                                           |
| UCR-ST-B8-AT | North America (AT&T)                                              |